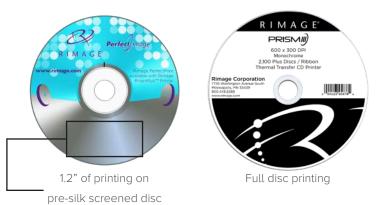

## Get More from Every Ribbon

The Prism printer has a ribbon saving feature that can greatly reduce ribbon costs. Printing on the entire disc uses about 4.5 inches of ribbon. Printing on half the disc uses less than 2.5 inches of ribbon – meaning the less you print, the more discs you get out of each ribbon.

- 1.2" of printing = 8,000 discs
- 2.5" of printing = 3,500 discs
- Full disc printing = 2,100 discs