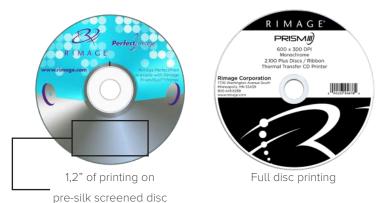

#### Get More from Every Ribbon

The Prism printer has a ribbon saving feature that can greatly reduce ribbon costs. Printing on the entire disc uses about 4.5 inches of ribbon. Printing on half the disc uses less than 2,5 inches of ribbon – meaning the less you print, the more discs you get out of each ribbon.

- 1,2" of printing = 8.000 discs
- 2,5" of printing = 3.500 discs
- Full disc printing = 2.100 discs